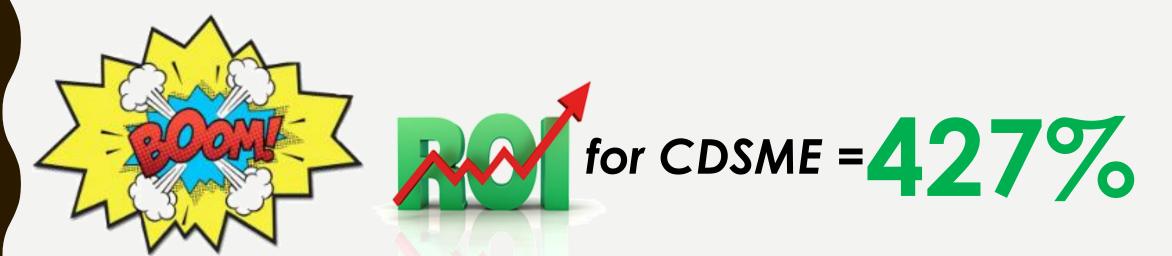

# ROI – \$ SAVING FOR STATE OF MD FROM CDSME IMPLEMENTATION

Potential healthcare cost savings per person MD Program delivery cost Net Cost Savings \$1,154.32 \$<u>219.00</u> \$935.32

2017 Number of CDSME 65+ completers 1,018 Estimated savings in Maryland healthcare cost = \$1,7

I,018 X \$935.32 = **\$1,764,020.69** 